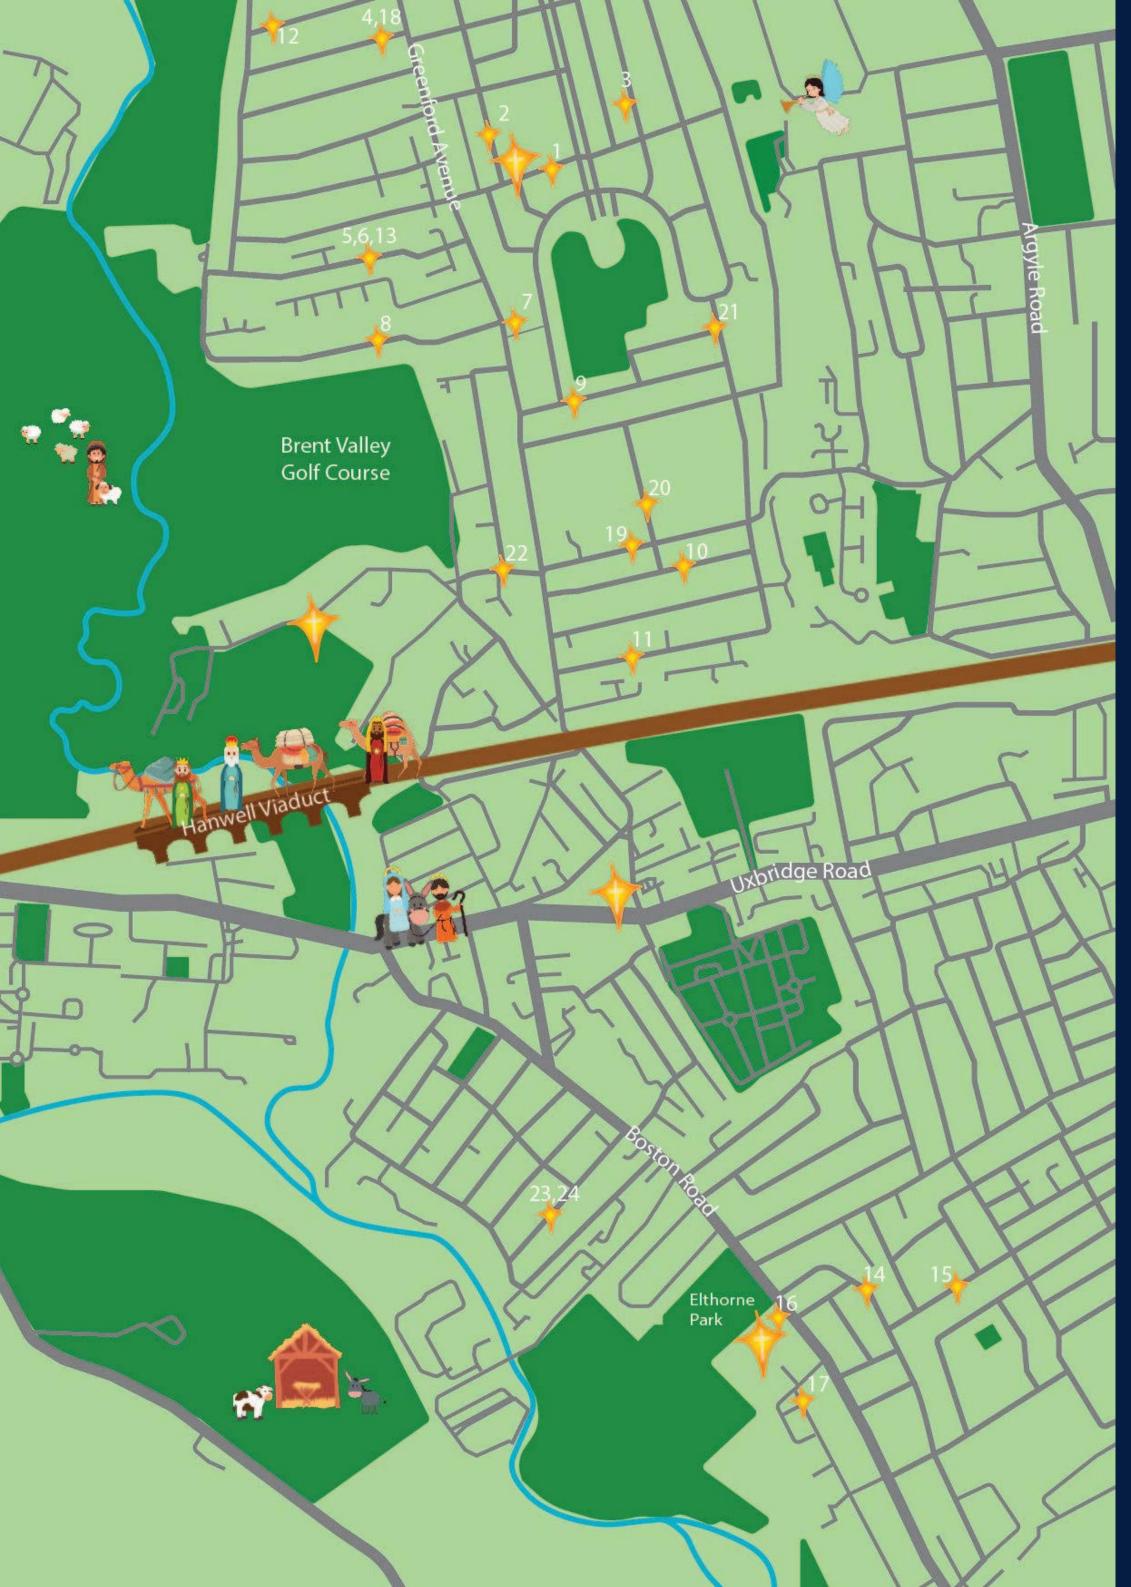

## Hanwell Window Advent Trail 2020

All around Hanwell are 24 decorated Advent Windows

Can you find all 24?!

= Windows are located on these roads. Stars don't indicate exact positions!

= Local Churches

- 1.Bordars Road (Hint: Look at the church!)
- 2. Hillyard Road
- 3. Greatdown Road
- 4 & 18. Elmbank Way
- 5, 6 & 13. Mayfield Gardens
- 7. Hall Drive
- 8. Studland Road
- 9 Home Farm Road
- 10. Cowper Road
- 11. Milton Road
- 12. Brookbank Avenue
- 14. Clitherow Ave
- 15. Erlesmere Gardens
- 16. Vicarage Drive off Boston Road
- 17. Southdown Avenue
- 19. Drayton Bridge Road (High School End)
- 20. Dryden Avenue
- 21. Browning Avenue (Top End)
- 22. Grove Avenue
- 23 & 24. Studley Grange Road

Look for the windows with posters with this star on them!